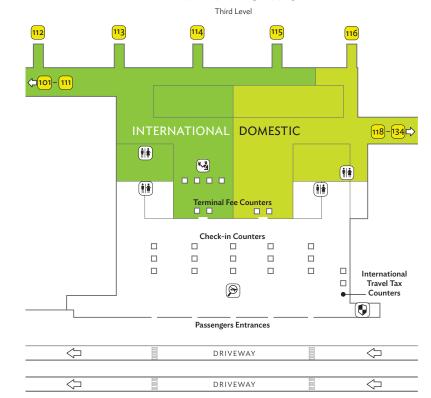

## NINOY AQUINO INTERNATIONAL AIRPORT (NAIA) TERMINAL 3

ADB Counter at NAIA Terminal 1 Contact no. +6328771109 Ext. 2891

## DEPARTURES