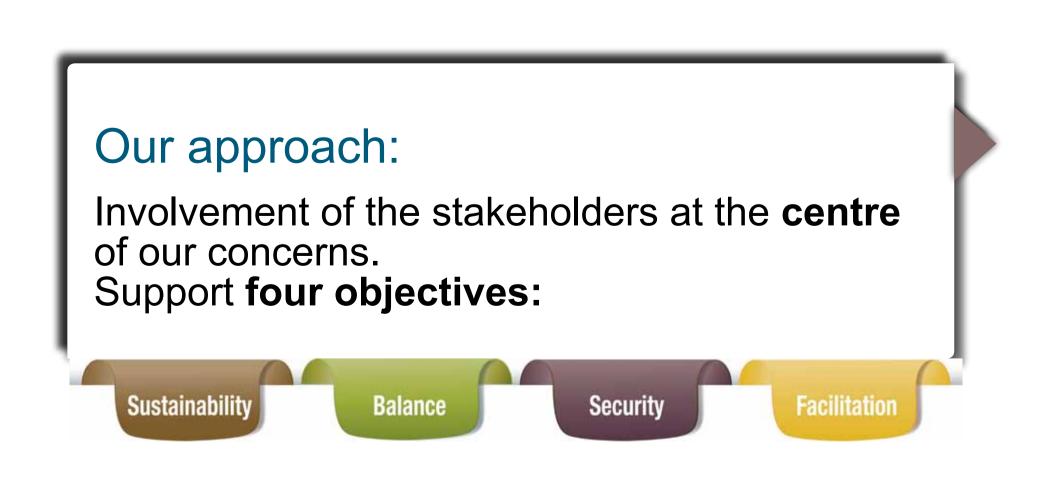

## Our mission:

Identify and follow-up social risks to ensure the acceptance of projects

### Securing development projects...

- > Ensuring the retention of the operating licence over the project's life.
- > Fostering confidence with impacted populations at an early stage for a balanced social development.
- Making stakeholders (Affected populations, civil society, local authorities) adopt a common development strategy.
- > Increasing accountability through participation, transparency, feedback.
- > Ensuring compliance with safeguards and up-to-date standards.