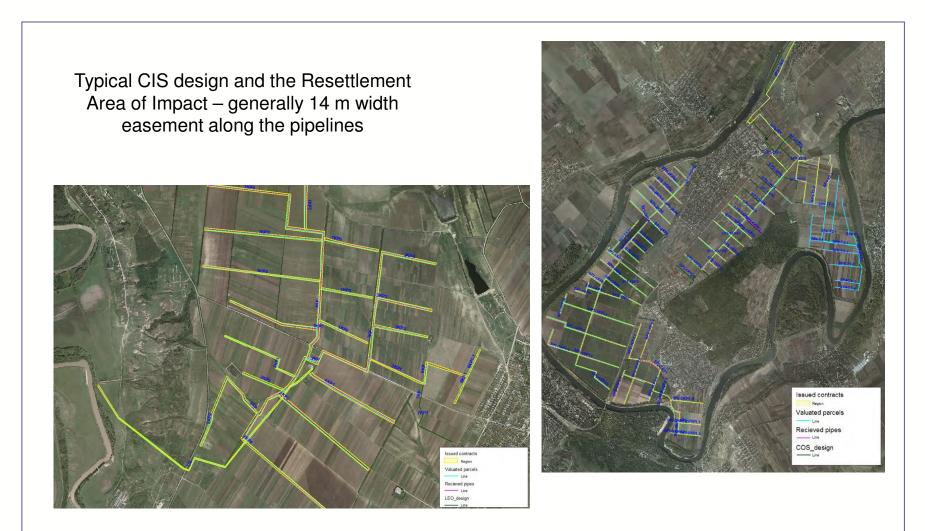

# Highest RAP impact Land acquisition

Sărăteni junction

Poland Resettlement under Slovaki **Centralized Irrigation** Systems Rehabilitation Activity Drochia 10 irrigation schemes 11-7 Lopatna to be rehabilitated Saraten 11-6 Jora de Jos 3-2 Blindesti 14-2 Criuleni 12-3 Cosnita 14-11 Puhaceni Chisinau More than 10,000 PAPs 3-6 Grozesti 14-13 Roscan Legend - temporary economic Centralized Irrigation Systems to be rehabilitated displacement during 5-4 Leova Su rehabilitation works Comrat 🔷 6-6 Chircani - Zirnesti 6-9 Masivul Cahul