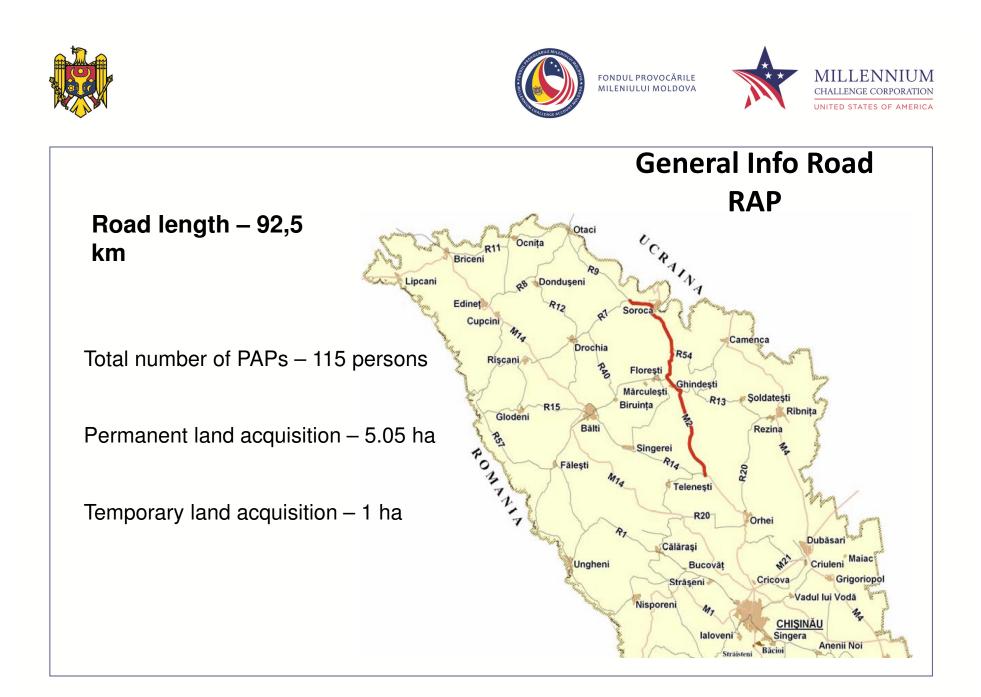

# Highest RAP impact Land acquisition

Sărăteni junction

Poland Resettlement under Slovaki **Centralized Irrigation** Systems Rehabilitation Activity Drochia 10 irrigation schemes 11-7 Lopatna to be rehabilitated Saraten 11-6 Jora de Jos 3-2 Blindesti 14-2 Criuleni 12-3 Cosnita 14-11 Puhaceni Chisinau More than 10,000 PAPs 3-6 Grozesti 14-13 Roscan Legend - temporary economic Centralized Irrigation Systems to be rehabilitated displacement during 5-4 Leova Su rehabilitation works Comrat 🔷 6-6 Chircani - Zirnesti 6-9 Masivul Cahul