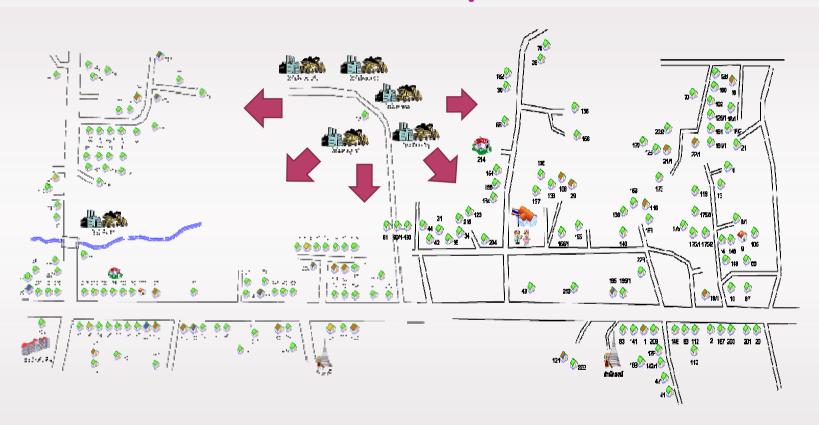

#### Risk Area Mapping: Limestone Mine in Supanburi Province

- Cover 4 sub-districts 3 Km. from limestone mines
- Used by local health personnel and local people for monitoring the impacts