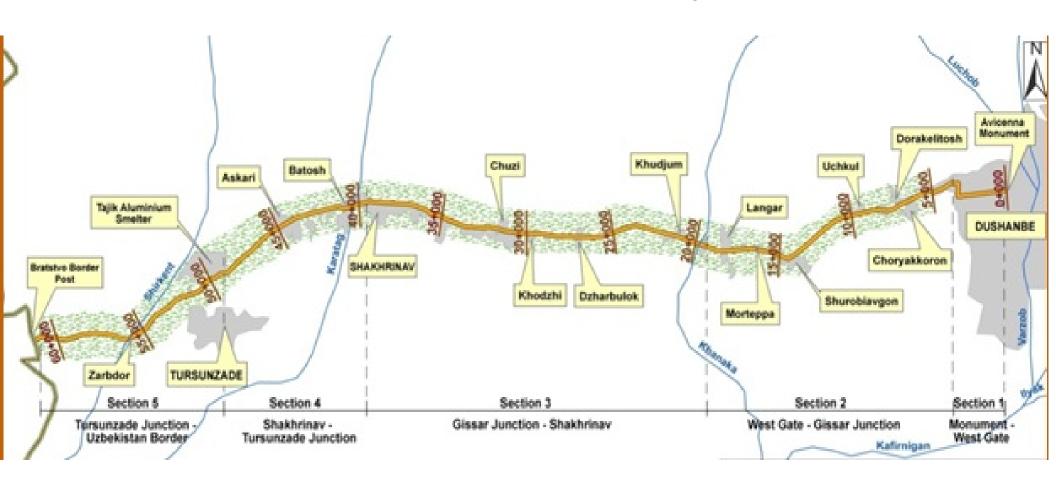

## ADB Priority Areas Partnership in Tajikistan

| Project Categories  | Involuntary<br>Resettlement |   |   |      |  |
|---------------------|-----------------------------|---|---|------|--|
| Overall 13 Projects | A                           | В | С | FI/C |  |
|                     | 1                           | 7 | 4 | 1    |  |

- Infrastructure Investment in
  - Transport and Energy Sectors;
- Public Sector Management;
- Agriculture and Natural Resources;



### CAREC Corridor 3 (Dushanbe – Uzbekistan border) Road Improvement Project



## LARP Scope Project Impact on Local Communities

| Impa | acts                                  | DPs No.       | Unit    |           |           |
|------|---------------------------------------|---------------|---------|-----------|-----------|
| 0    | Agricultural lands and orchards       | 387           | ha      | 42,6      |           |
| 0    | Residential / Commercial lands        | 392           | ha      | 8,1       | Mark A    |
| 0    | Buildings and structures              | 373           | no.     | 1410      | АВГОНОБОД |
| 0    | Businesses                            | 82            | no.     | 82        | AVGONOBOD |
|      | Full displacement                     | 34            |         | A woman 2 |           |
|      | Communal / Public assets              |