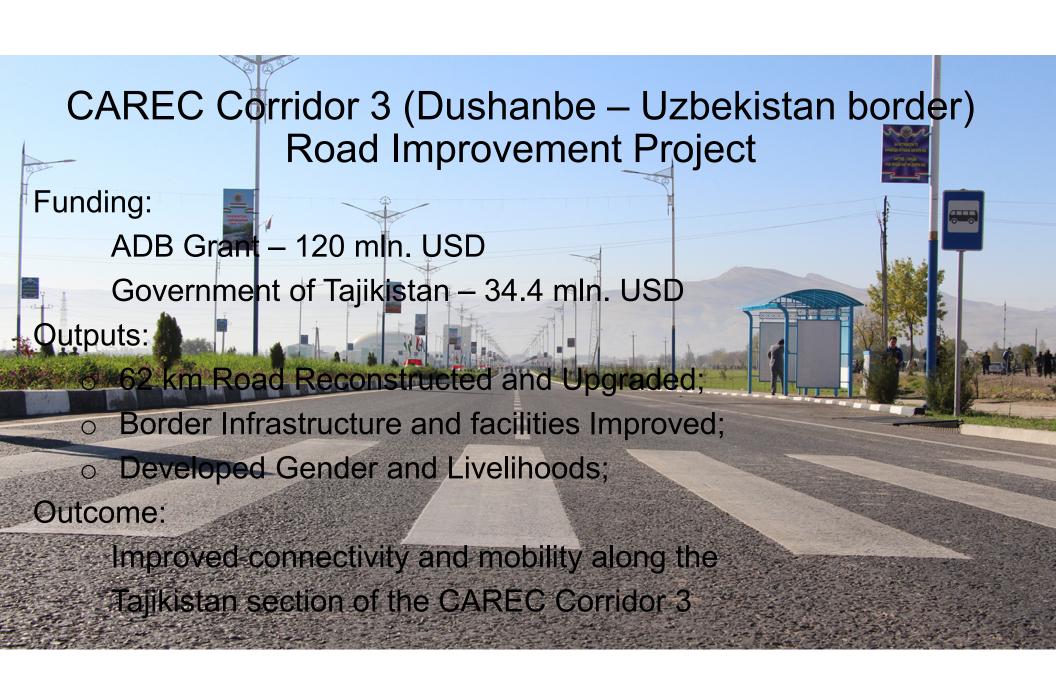

## ADB Priority Areas Partnership in Tajikistan

| Project Categories  | Involuntary<br>Resettlement |   |   |      |  |
|---------------------|-----------------------------|---|---|------|--|
| Overall 13 Projects | A                           | В | С | FI/C |  |
|                     | 1                           | 7 | 4 | 1    |  |

- Infrastructure Investment in
  - Transport and Energy Sectors;
- Public Sector Management;
- Agriculture and Natural Resources;



### CAREC Corridor 3 (Dushanbe – Uzbekistan border) Road Improvement Project



## LARP Scope Project Impact on Local Communities

| Impa | acts                                  | DPs No.       | Unit    |           |           |
|------|---------------------------------------|---------------|---------|-----------|-----------|
| 0    | Agricultural lands and orchards       | 387           | ha      | 42,6      |           |
| 0    | Residential / Commercial lands        | 392           | ha      | 8,1       | Mark A    |
| 0    | Buildings and structures              | 373           | no.     | 1410      | АВГОНОБОД |
| 0    | Businesses                            | 82            | no.     | 82        | AVGONOBOD |
|      | Full displacement                     | 34            |